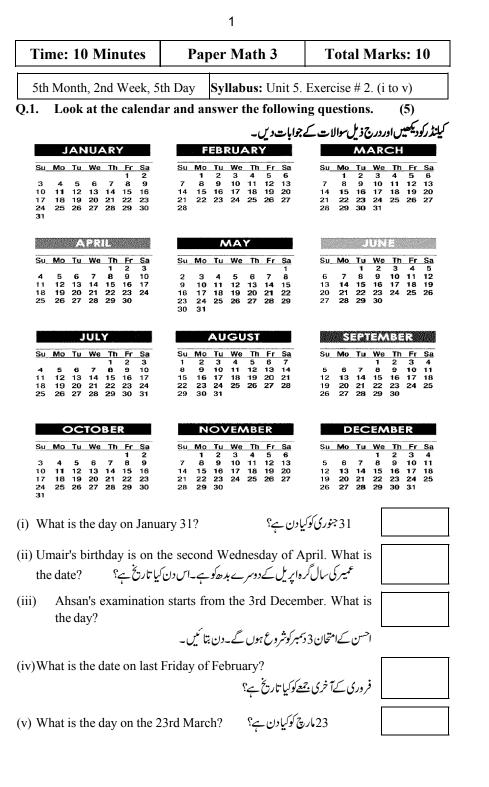

| Time: 10 Minutes                                                                                                                          | Paper Math 3                                                                                                       | Total Marks: 10                                                                                                          |
|-------------------------------------------------------------------------------------------------------------------------------------------|--------------------------------------------------------------------------------------------------------------------|--------------------------------------------------------------------------------------------------------------------------|
| 5th Month, 2nd Week, 5th Day Syllabus: Unit 5. Exercise # 2. (i to v)                                                                     |                                                                                                                    |                                                                                                                          |
| Q.1. Look at the calendar and answer the following questions. (5)                                                                         |                                                                                                                    |                                                                                                                          |
| کیلنڈ رکود پکھیں اور درج ذیل سوالات کے جوابات دیں۔                                                                                        |                                                                                                                    |                                                                                                                          |
| JANUARY<br>Su Mo Tu We Th Fr Sa                                                                                                           | FEBRUARY<br>Su Mo Tu We Th Fr Sa                                                                                   | MARCH<br>Su Mo Tu We Th Fr Sa                                                                                            |
| $\begin{array}{cccccccccccccccccccccccccccccccccccc$                                                                                      | 1 2 3 4 5 6   7 8 9 10 11 12 13   14 15 16 17 18 19 20   21 22 23 24 25 26 27   28                                 | 1 2 3 4 5 6   7 8 9 10 11 12 13   14 15 16 17 18 19 20   21 22 23 24 25 26 27   28 29 30 31                              |
| APRIL                                                                                                                                     | MAY                                                                                                                | JUNE                                                                                                                     |
| Su Mo Tu We Th Fr Sa   1 2 3   4 5 6 7 8 9 10   11 12 13 14 15 16 17   18 19 20 21 22 23 24   25 26 27 28 29 30                           | Su Mo Tu We Th Fr Sa   2 3 4 5 6 7 8   9 10 11 12 13 14 15   16 17 18 19 20 21 22   23 24 25 26 27 28 29   30 31   | Su Mo Tu We Th Fr Sa   1 2 3 4 5   6 7 8 9 10 11 12   13 14 15 16 17 18 19   20 21 22 23 24 25 26   27 28 29 30 30 30 30 |
| JULY                                                                                                                                      | AUGUST                                                                                                             | SEPTEMBER                                                                                                                |
| Su Mo Tu We Th Fr Sa   1 2 3   4 5 6 7 8 9 10   11 12 13 14 15 16 17   18 19 20 21 22 23 24   25 26 27 28 29 30 31                        | Su Mo Tu We Th Fr Sa   1 2 3 4 5 6 7   8 9 10 11 12 13 14   15 16 17 18 19 20 21   22 23 24 25 26 27 28   29 30 31 | Su Mo Tu We Th Fr Sa   1 2 3 4   5 6 7 0 9 10 11   12 13 14 15 16 17 18   19 20 21 22 23 24 25   26 27 28 29 30 30       |
| OCTOBER                                                                                                                                   | NOVEMBER                                                                                                           | DECEMBER                                                                                                                 |
| Su Mo Tu We Th Fr Sa   1 2 3 4 5 6 7 8 9   10 11 12 13 14 15 16   17 18 19 20 21 22 23   24 25 26 27 28 29 30   31                        | Su Mo Tu We Th Fr Sa   1 2 3 4 5 6   7 8 9 10 11 12 13   14 15 16 17 18 19 20   21 22 23 24 25 26 27   28 29 30    | Su Mo Tu We Th Fr Sa   1 2 3 4   5 6 7 8 9 10 11   12 13 14 15 16 17 18   19 20 21 22 23 24 25   26 27 28 29 30 31       |
| (i) What is the day on January 31? جنوری کوکیادن ہے؟                                                                                      |                                                                                                                    |                                                                                                                          |
| (ii) Umair's birthday is on the second Wednesday of April. What is the date? عیر کی سال گرہ اپریل کے دوسر بد ہوکو ہے۔ اس دن کیا تاریخ ہے؟ |                                                                                                                    |                                                                                                                          |
| (iii) Ahsan's examination the day?                                                                                                        | n starts from the 3rd Decen                                                                                        |                                                                                                                          |
| احسن کےامتحان3 دسمبر کوشروع ہوں گے۔دن بتا تمیں۔                                                                                           |                                                                                                                    |                                                                                                                          |
| (iv)What is the date on last Friday of February?<br>فروری کے آخری جمعے کو کیا تاریخ ہے؟                                                   |                                                                                                                    |                                                                                                                          |
| (v) What is the day on the 2                                                                                                              | ج کوکیادن ہے؟ ? 3rd March?                                                                                         | 23مارو                                                                                                                   |